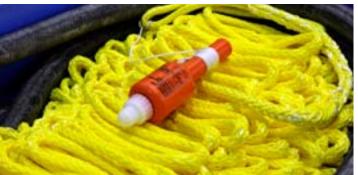

The system consists of light buoy attached to highly visible yellow messenger line. The messenger line is connected to the main towing line. The main towing line has large eyes in each end with thick and durable eye protection sleeve. All ropes are Dynlce 75 made from Dyneema® and each part of the system is floating.