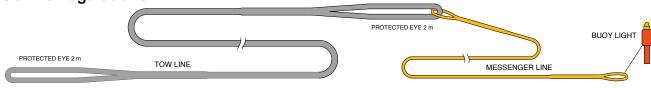

The system consists of light buoy attached to highly visible yellow messenger line. The messenger line is connected to the main towing line. The main towing line has large eyes in each end with thick and durable eye protection sleeve. All ropes are Dynlce 75 made from Dyneema® and each part of the system is floating.

Dynice ropes are floating which makes handling and transfer between vessels easier.

The system numbers 2000 and 4000 represent the MBL required breaking strength of the towline in kN according to SOLAS convention.