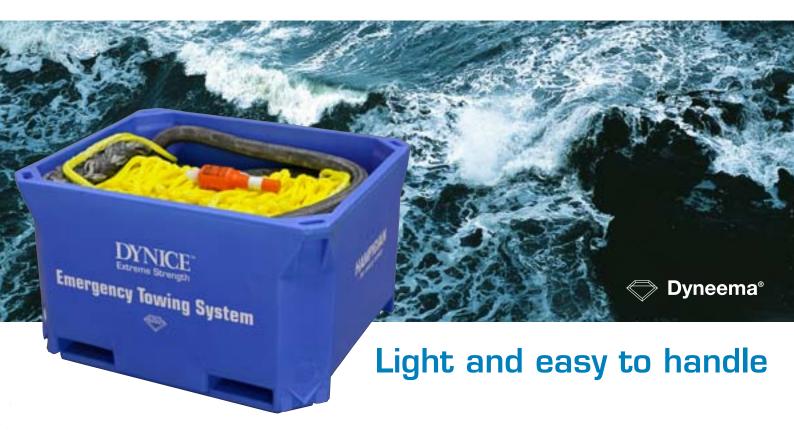

The system consists of light buoy attached to highly visible yellow messenger line. The messenger line is connected to the main towing line. The main towing line has large eyes in each end with thick and durable eye protection sleeve. All ropes are Dynlce 75 made from Dyneema® and each part of the system is floating.

The ETS system is stored in heavy duty polyethylene container with strong top cover which is easily and securely closed with rubber straps. The container is prepared for easy bolting on deck.

The systems ropes are tested and certified by DNV and approved according to SOLAS regulations.